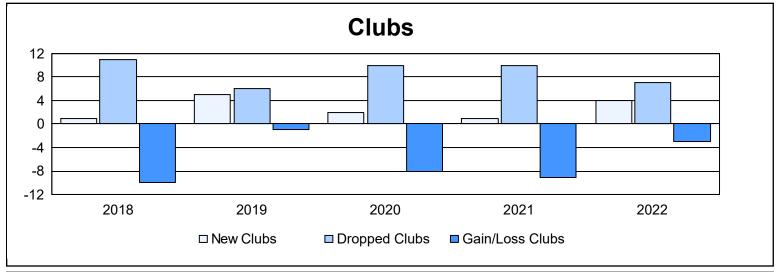

| Year      | New<br>Clubs | Dropped<br>Clubs | Gain/<br>Loss<br>Clubs | New<br>Members | Charter<br>Members | Reinstate<br>Members | Transfer<br>Members | Total<br>Member<br>Added | Total<br>Members<br>Dropped | Gain/<br>Loss<br>Members |
|-----------|--------------|------------------|------------------------|----------------|--------------------|----------------------|---------------------|--------------------------|-----------------------------|--------------------------|
| 2017-2018 | 1            | 11               | -10                    | 1,283          | 21                 | 27                   | 37                  | 1,368                    | 2,058                       | -690                     |
| 2018-2019 | 5            | 6                | -1                     | 1,067          | 134                | 19                   | 30                  | 1,250                    | 1,790                       | -540                     |
| 2019-2020 | 2            | 10               | -8                     | 964            | 63                 | 29                   | 17                  | 1,073                    | 1,735                       | -662                     |
| 2020-2021 | 1            | 10               | -9                     | 883            | 30                 | 19                   | 27                  | 959                      | 1,613                       | -654                     |
| 2021-2022 | 4            | 7                | -3                     | 948            | 120                | 31                   | 36                  | 1,135                    | 1,436                       | -301                     |
| Average   | 3            | 9                | -6                     | 1,029          | 74                 | 25                   | 29                  | 1,157                    | 1,726                       | -569                     |